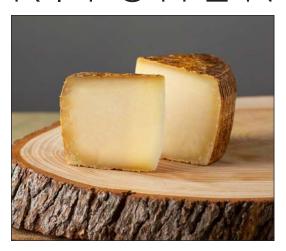

## Ilaria's Italian KITCHEN

Pecorino Giuncato from Mercato Italiano in Bridport

DESPITE knowing that every moment calls for a differnt cheese, Ilaria Padovani from Mercato Italiano in Bridport says Pecorino Giuncato is her 'go to' cheese when she's a bit peckish at work—and who wouldn't be peckish surrounded by all those shelves of delicious food and drink from Italy.

The Pecorino Giuncato is made by a cooperative of Sardinan shepherds using sheeps milk. It is semi-matured for roughly ninety days until it begins to crystalize while still retaining the sweetness of young milk. I also love the rind' says Ilaria referring to the shape given by the baskets they are kept in during maturation. It is a very fine Sardinian pattern which reminds me so much of many lovely family summer holidays by the sea, but most of all the incredible hospitality we had from Sardinians. Yes, overall I have a soft spot for it—the cheese and Sardinia!'